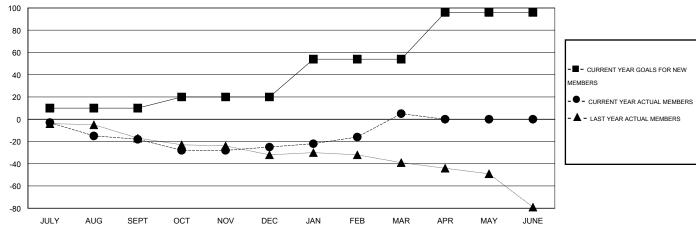

## GOALS AND ACTUAL MEMBERS CUMULATIVE

| DROPPED CLUBS: 0  DROPPED MEMBERS |               | 26 CLUBS OF 38 ADDED 1 OR MORE NEW MEMBERS | GENDER DISTRIBUTION  MALE 811 (68.15%)  FEMALE 379 (31.85%) |  |            |
|-----------------------------------|---------------|--------------------------------------------|-------------------------------------------------------------|--|------------|
| DECEASED  CLUB CANCELLED  OTHER   | 13<br>0<br>72 | CLICK HERE FOR HEALTH ASSESSMENT DATA      | FAMILY UNIT MEMBERS HEAD OF HOUSEHOLD                       |  | 247<br>117 |
| TOTAL                             | 85            |                                            | NON-HEAD OF HOUSEHOLD                                       |  | 130        |